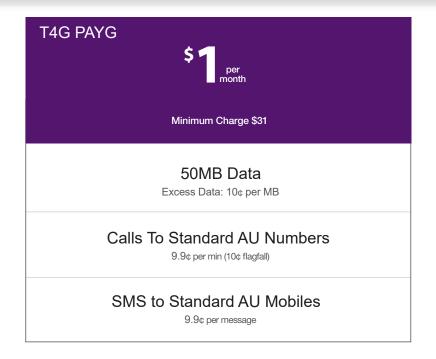

Excluded Usage (T4G PAYG): The plan does not include any Calls & Text (SMS & MMS); any usage will be charged at standard rates and taken out of your Prepayment. Video Calls, Calls and SMS to 19 Numbers, Diversion to International numbers, and Premium SMS/ MMS are not supported.

Included Data: TPG Mobile plans have a specific amount of Included Data each month, Data usage (including for social networking) is not unlimited and will be taken out of your Included Data.

Excess Data (T4G PAYG): Excess Data rate (10¢ per MB - charged per KB or part thereof) applies once Included Data is exceeded.